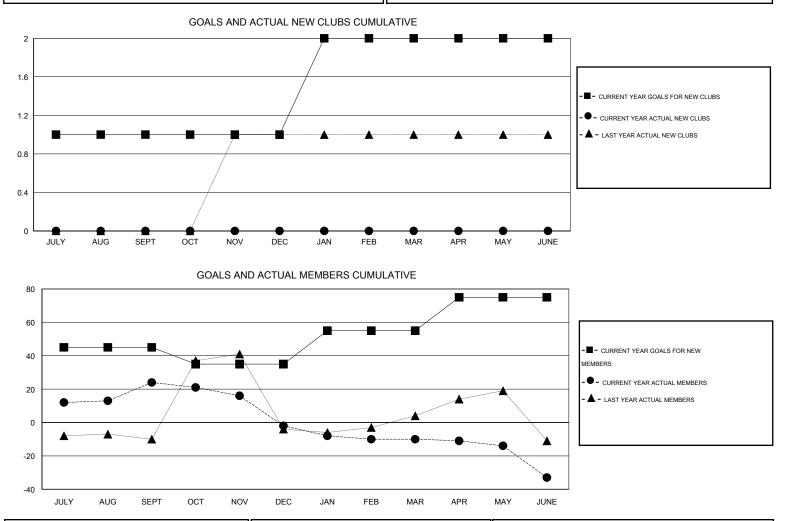

## GMT: CARL HARRELL

 $\mathsf{GMT} \; \mathsf{CA} \; 1$ 

|                            |                  | Clubs            |                  |                  | Members                    |                    |                                     |                    |                  |  |
|----------------------------|------------------|------------------|------------------|------------------|----------------------------|--------------------|-------------------------------------|--------------------|------------------|--|
|                            | RESU             | TS FOR 2014-2015 |                  |                  | RESULTS FOR 2014-2015      |                    |                                     |                    |                  |  |
| QUARTER                    | NEW CLUB<br>GOAL | NEW CLUBS        | DROPPED<br>CLUBS | NET<br>GAIN/LOSS | QUARTER                    | NEW MEMBER<br>GOAL | CHARTER AND<br>NEW MEMBERS<br>ADDED | DROPPED<br>MEMBERS | NET<br>GAIN/LOSS |  |
| JULY/AUG/SEPT              | 1<br>0           | 0                | 0<br>0           | 0                | JULY/AUG/SEPT              | 45<br>-10          | 44<br>23                            | 20<br>49           | 24<br>-26        |  |
| OCT/NOV/DEC<br>JAN/FEB/MAR | 1                | 0                | 0                | 0                | OCT/NOV/DEC<br>JAN/FEB/MAR | 20                 | 23                                  | 49<br>29           | -20              |  |
| APR/MAY/JUNE               | 0                | 0                | 0                | 0                | APR/MAY/JUNE               | 20                 | 37                                  | 60                 | -23              |  |

| DROPPED CLUBS: 0 |     | 24 CLUBS OF 39 ADDED 1 OR MORE | GENDER DISTRIBUTION   |              |     |
|------------------|-----|--------------------------------|-----------------------|--------------|-----|
|                  |     | NEW MEMBERS                    | MALE                  | 592 (64.98%) |     |
|                  |     |                                | FEMALE                | 319 (35.02%) |     |
| DROPPED MEMBERS  |     |                                |                       |              |     |
| DECEASED         | 20  | CLICK HERE FOR HEALTH          |                       |              | 007 |
| CLUB CANCELLED   | 0   | ASSESSMENT DATA                | FAMILY UNIT MEMBERS   | 237<br>118   |     |
| OTHER            | 138 |                                | HEAD OF HOUSEHOLD     |              |     |
| TOTAL            | 158 |                                | NON-HEAD OF HOUSEHOLD |              |     |